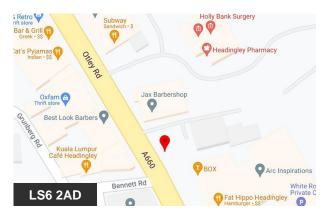

#### Location

White Rose House is a prominent office building in the heart of Headingley, 3 miles north of the city centre. Accessed and visible from Otley Road, White Rose House is ideally situated for its occupiers to benefit from all the retail, commercial and leisure amenities of this popular north Leeds suburb. The Arndale Shopping Centre, all the main clearing banks and many restaurants and bars are all within surrounding area.

Access to the city centre is via the A660 Otley Road and the north Leeds suburbs are within easy driving distance via the Outer Ring Road (A6120).