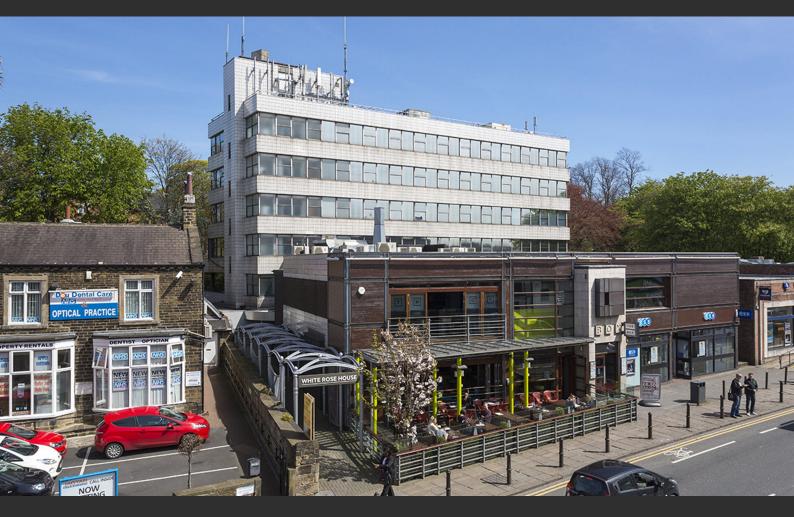

# White Rose House

8 Otley Road, Headingley, Leeds, LS6 2AD

Well-appointed 2nd floor office suite in this prominent building located in the heart of central Headingley

**1,874** sq ft (174.10 sq m)

- Contemporary office suite
- Open plan + meeting rooms
- Kitchen area
- Secure on-site parking
- Access to rear terrace
- In the heart of Headingley
- Available by way of a new lease

# White Rose House, 8 Otley Road, Headingley, Leeds, LS6 2AD

#### Location

White Rose House is a prominent office building in the heart of Headingley, 3 miles north of the city centre. Accessed and visible from Otley Road, White Rose House is ideally situated for its occupiers to benefit from all the retail, commercial and leisure amenities of this popular north Leeds suburb. The Arndale Shopping Centre, all the main clearing banks and many restaurants and bars are all within surrounding area.